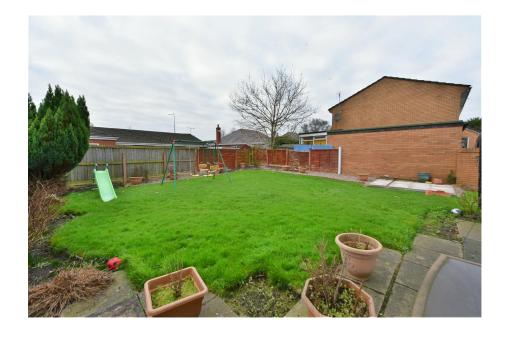

## Thurston, Skelmersdale, WN8 8QX

Guide Price £135,000

- SOLD WITH TENANT IN SITU ATTENTION INVESTORS PAYING £650 PCM
- SEMI DETACHED PROPERTY LIVING ROOM
- KITCHEN THREE BEDROOMS
- FAMILY BATHROOM GARDENS FRONT & REAR
- DETACHED GARAGE

## ATTENTION INVESTORS! SOLD WITH TENANT IN SITU PAYING £650 PER CALANDER MONTH.

Semi-detached property situated on Thurston, Skelmersdale. Ground floor accommodation comprises of a living room and kitchen, whilst to the first floor there are three bedrooms and a family bathroom. Externally there is a detached garage and gardens to the front and rear. Viewings are highly recommended to appreciate what this property has to offer!