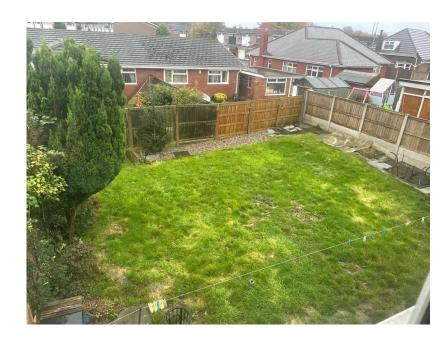

## Thurston, Skelmersdale, WN8 8QX

Guide Price £135,000

- SOLD WITH TENANT IN SITU ATTENTION INVESTORS PAYING £650 PCM
- SEMI DETACHED PROPERTY LIVING ROOM
- KITCHEN THREE BEDROOMS
- FAMILY BATHROOM GARDENS FRONT & REAR
- DETACHED GARAGE

## ATTENTION INVESTORS! SOLD WITH TENANT IN SITU PAYING £650 PER CALANDER MONTH.

Semi-detached property situated on Thurston, Skelmersdale. Ground floor accommodation comprises of a living room and kitchen, whilst to the first floor there are three bedrooms and a family bathroom. Externally there is a detached garage and gardens to the front and rear. Viewings are highly recommended to appreciate what this property has to offer!